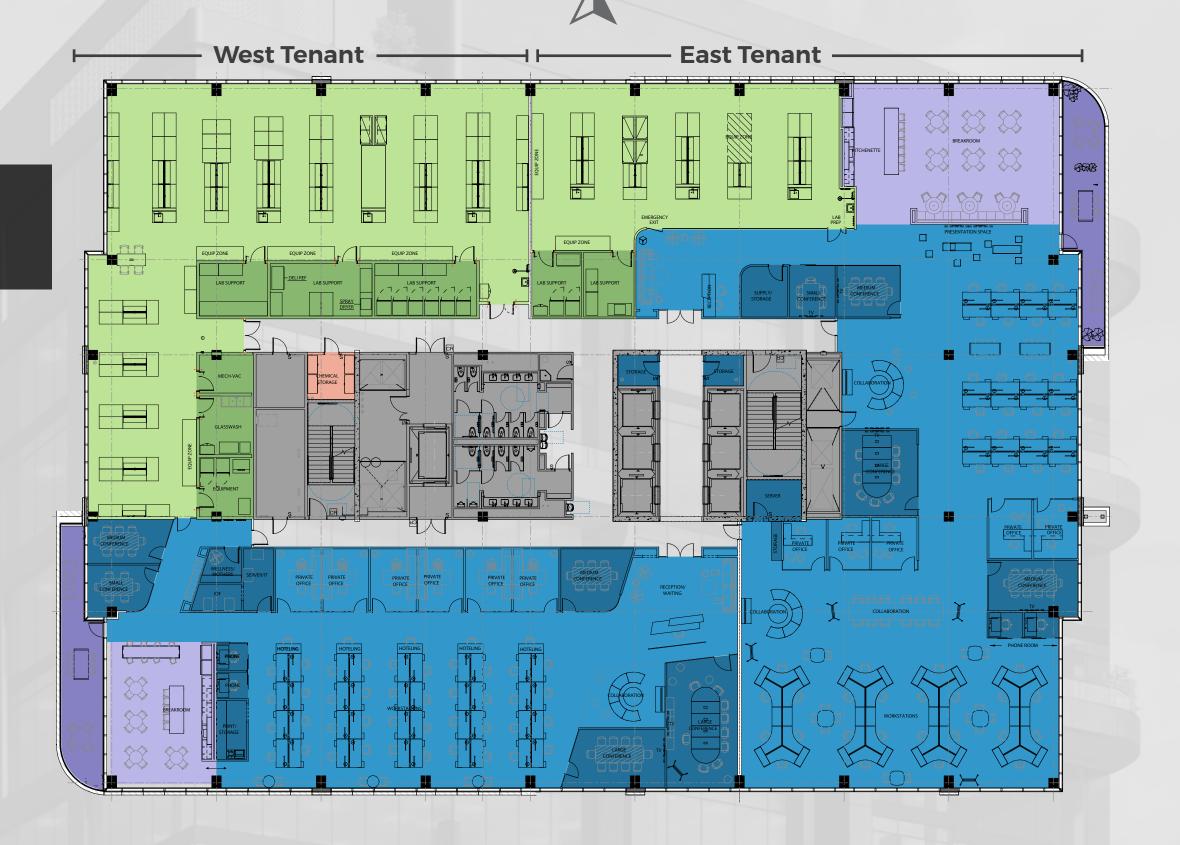

alent in every direction.

# FULTON LABS. WHERE SCIENCE IS ALIVE.





# **FULTON LABS AVAILABILITY**

#### Total building space: 423,454 RSF

15' floor-to-floor height on floors 04-14

> LEVEL 01: 15,935 RSF



Lobby, Retail, Amenities, Office and Chemical Storage

Parking LEVEL 02

Rooftop Amenities LEVEL 16

LEVEL 15

LEVEL 14

LEVEL 13

LEVEL 12

LEVEL 11

LEVEL 10

LEVEL 09

LEVEL 08

LEVEL 07

LEVEL 06

LEVEL 05

LEVEL 04

Parking LEVEL 03

LEVEL 01



#### **LEVELS** 04-15: 33,914 RSF

### Level 01

#### 15,935 RSF

Fitness
Lobby
Labratory Support
Retail
Building Support
Office Support





## Single tenant

#### 33,914 RSF







### Two tenants

### West Tenant 17,804 RSF East Tenant 16,110 RSF







## Two tenants - lab lite

### West Tenant 17,804 RSF East Tenant 16,110 RSF







### Level 16

#### 12,303 USF

Amenity

Amenity Support

Balcony

Mechanical Space

Mechanical Space - Outdoor

Office Support

Core





### EULION EULION EULION BS

400 N. Aberdeen Fulton Market Chicago