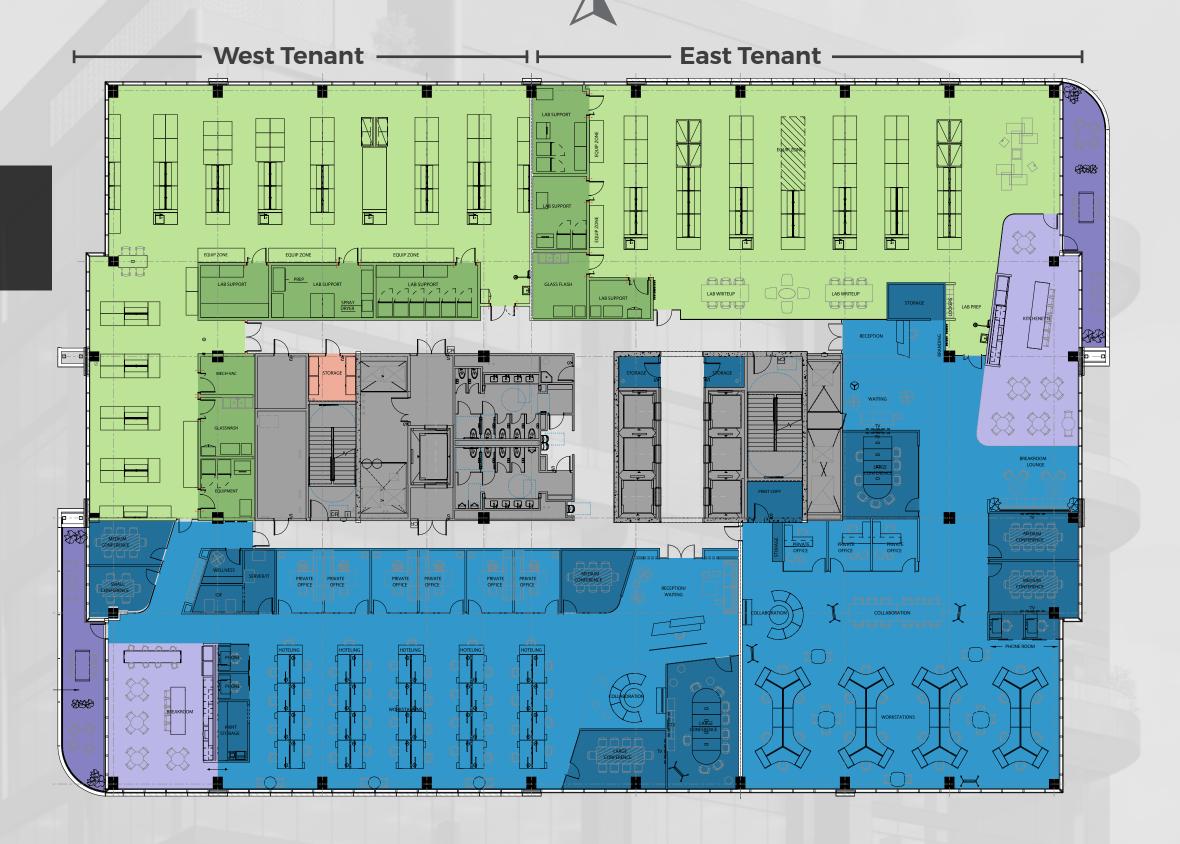

et, Chicago

Advanced labs on every floor. Energy on every block. Science and tech talent in every direction.

# FULTON LABS. WHERE SCIENCE IS ALIVE.





# **FULTON LABS AVAILABILITY**

#### Total building space: 423,454 RSF

15' floor-to-floor height on floors 04-14

> LEVEL 01: 15,935 RSF



Lobby, Retail, Amenities, Office and Chemical Storage

Parking LEVEL 02

Rooftop Amenities LEVEL 16

LEVEL 15

LEVEL 14

LEVEL 13

LEVEL 12

LEVEL 11

LEVEL 10

LEVEL 09

LEVEL 08

LEVEL 07

LEVEL 06

LEVEL 05

LEVEL 04

Parking LEVEL 03

LEVEL 01



#### **LEVELS** 04-15: 33,914 RSF

### Level 01

#### 15,935 RSF

Fitness
Lobby
Labratory Support
Retail
Building Support
Office Support





## Single tenant

#### 33,914 RSF







### Two tenants

### West Tenant 17,804 RSF East Tenant 16,110 RSF







## Two tenants - lab lite

### West Tenant 17,804 RSF East Tenant 16,110 RSF







### Level 16

#### 12,303 USF

Amenity

Amenity Support

Balcony

Mechanical Space

Mechanical Space - Outdoor

Office Support

Core





### EULION EULION EULION BS

400 N. Aberdeen Fulton Market Chicago