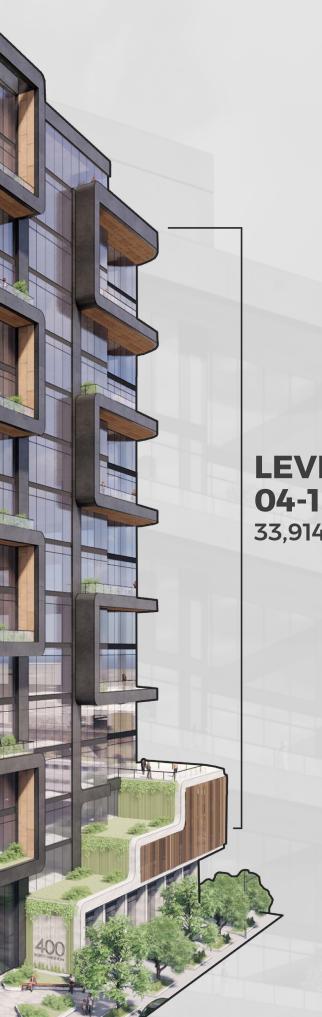

### EULION EULION EULION BS

400 N. Aberdeen Fulton Market Chicago



400 N. Aberdeen, Fulton Market, Chicago

Advanced labs on every floor. Energy on every block. Science and tech talent in every direction.

# FULTON LABS. WHERE SCIENCE IS ALIVE.





# **FULTON LABS AVAILABILITY**

#### Total building space: 423,454 RSF

15' floor-to-floor height on floors 04-14

> LEVEL 01: 15,935 RSF



Lobby, Retail, Amenities, Office and Chemical Storage

Parking LEVEL 02

Rooftop Amenities LEVEL 16

LEVEL 15

LEVEL 14

LEVEL 13

LEVEL 12

LEVEL 11

LEVEL 10

LEVEL 09

LEVEL 08

LEVEL 07

LEVEL 06

LEVEL 05

LEVEL 04

Parking LEVEL 03

LEVEL 01



#### **LEVELS** 04-15: 33,914 RSF

### Level 01

#### 15,935 RSF

Fitness
Lobby
Labratory Support
Retail
Building Support
Office Support





## Single tenant

#### 33,914 RSF







### Two tenants

### West Tenant 17,804 RSF East Tenant 16,110 RSF







## Two tenants - lab lite

### West Tenant 17,804 RSF East Tenant 16,110 RSF







### Level 16

#### 12,303 USF

Amenity

Amenity Support

Balcony

Mechanical Space

Mechanical Space - Outdoor

Office Support

Core





### EULION EULION EULION BS

400 N. Aberdeen Fulton Market Chicago