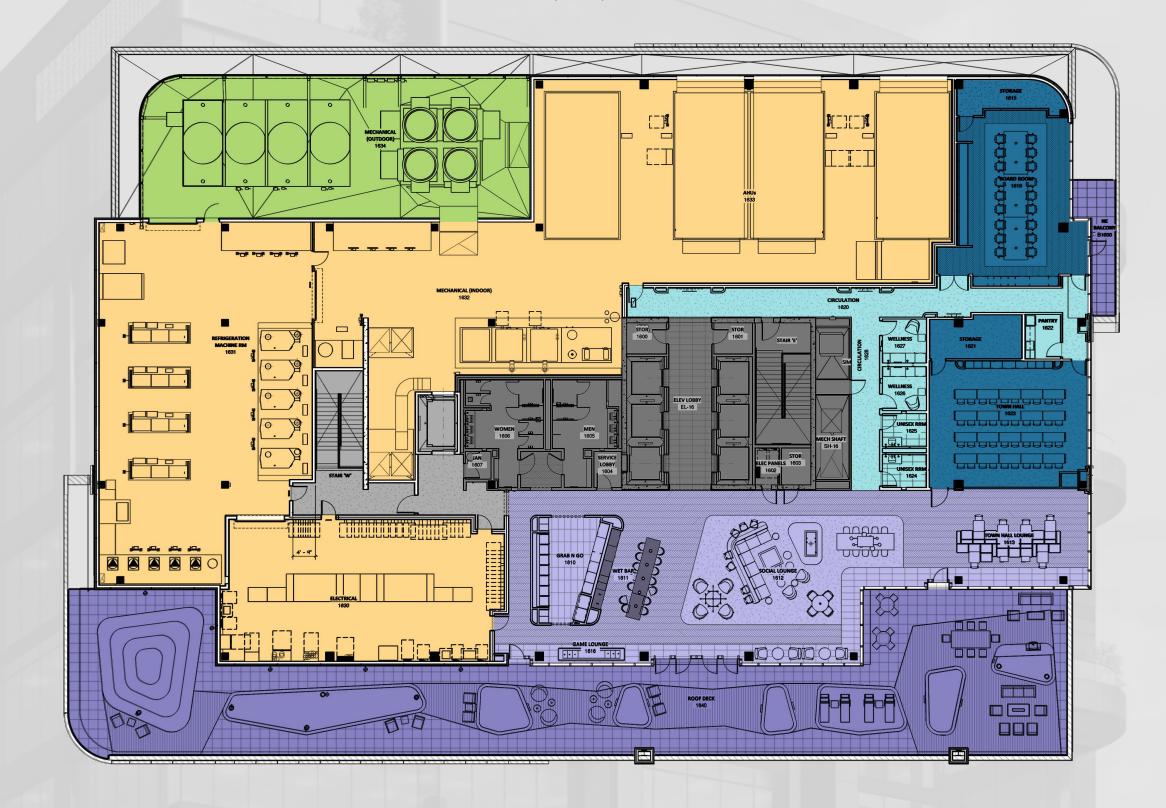

### Level 16

#### 12,303 USF

Amenity

Amenity Support

Balcony

Mechanical Space

Mechanical Space - Outdoor

Office Support

Core