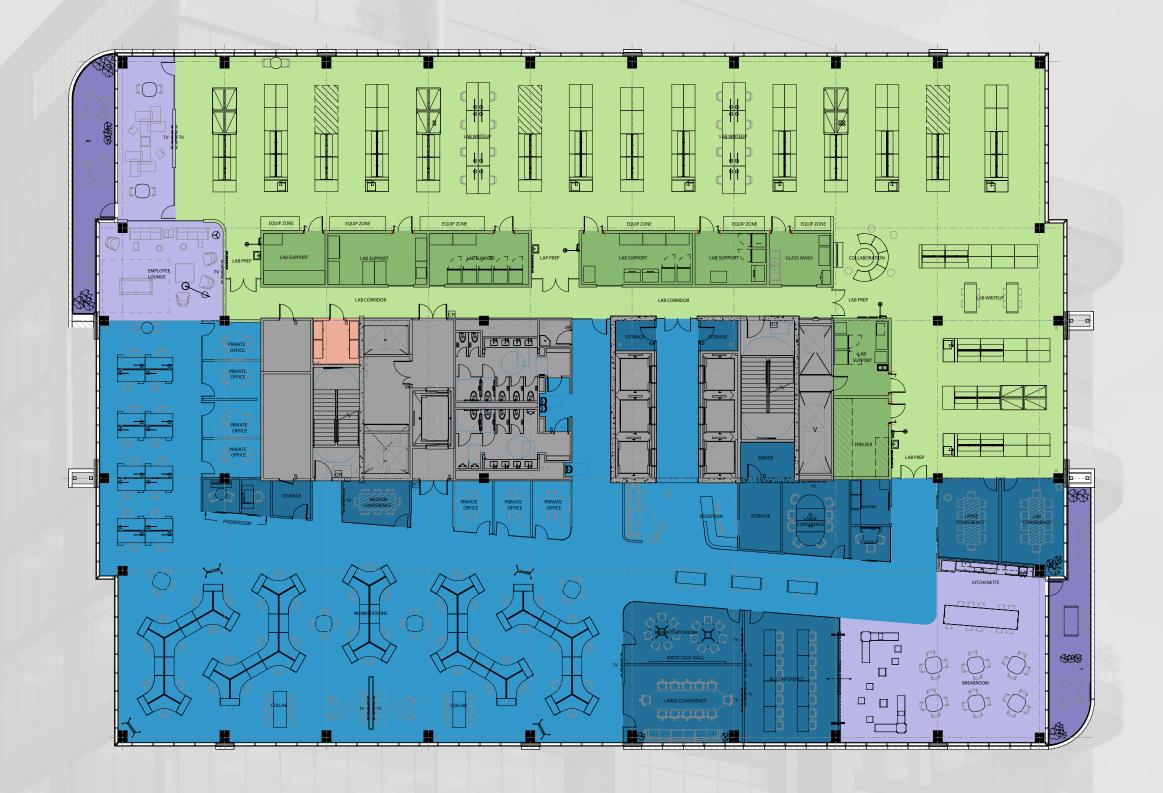

BS

400 N. Aberdeen Fulton Market Chicago



400 N. Aberdeen, Fulton Market, Chicago

Advanced labs on every floor. Energy on every block. Science and tech talent in every direction.

# FULTON LABS. WHERE SCIENCE IS ALIVE.





# **FULTON LABS AVAILABILITY**

#### Total building space: 423,454 RSF

15' floor-to-floor height on floors 04-14

> LEVEL 01: 15,935 RSF



Lobby, Retail, Amenities, Office and Chemical Storage

Parking LEVEL 02

Rooftop Amenities LEVEL 16

LEVEL 15

LEVEL 14

LEVEL 13

LEVEL 12

LEVEL 11

LEVEL 10

LEVEL 09

LEVEL 08

LEVEL 07

LEVEL 06

LEVEL 05

LEVEL 04

Parking LEVEL 03

LEVEL 01



#### **LEVELS** 04-15: 33,914 RSF

### Level 01

#### 15,935 RSF

Fitness
Lobby
Labratory Support
Retail
Building Support
Office Support





## Single tenant

#### 33,914 RSF







### Two tenants

### West Tenant 17,804 RSF East Tenant 16,110 RSF







## Two tenants - lab lite

### West Tenant 17,804 RSF East Tenant 16,110 RSF







### Level 16

#### 12,303 USF

Amenity

Amenity Support

Balcony

Mechanical Space

Mechanical Space - Outdoor

Office Support

Core





### EULION EULION EULION BS

400 N. Aberdeen Fulton Market Chicago